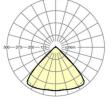

## LIGHTING TECHNOLOGY

| Placement                          | LED, Colour rendering/Light colour<br>CRI ≥ 80 / 3000K |
|------------------------------------|--------------------------------------------------------|
| Colour tolerance (MacAdam)         | 3SDCM                                                  |
| Photobiological safety (Luminaire) | RG1                                                    |
| Nominal luminous flux              | 7630lm                                                 |
| LED service life                   | 50000h L80/B10 (Tq 35°C)                               |
| Luminaire luminous efficiency      | 144lm/W                                                |
| Beam angle                         | 95° (C0) / 95 ° (C90)                                  |
| UGR lat./long.                     | 20.8 / 21.2                                            |
|                                    |                                                        |

## **DEEP-LINK**

https://www.regiolux.de/en/article/19410006104

Reference ηLB Φ ↓/↑ UGR lat./long. LED 8000lm 830 100 % 98 % / 2 % 20.8 / 21.2