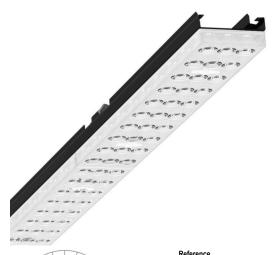

Device mount - Individual.Lens.Optic - direct wide distribution - visually continuous

Device mount made of a galvanised, profiled steel sheet; surface coated with polyester resin. Tool-free attachment with design-integrated pressure caps guarantee protection against theft and dismantling. Housing colour black RAL 9005; Direct, wide-beam light distribution using individual LED lens optic made of PMMA plastic. The single lens optics ensure absolute ease of assembly and are simple to maintain thanks to the easily cleaned surface. The inner rhythm of the 3-row single lens arrangement and the overriding device mount are perfectly in tune to guarantee a homogeneous appearance in the object. Electrical connection by means of a fixed, 5-pin, quick-fit plug connector and a free choice of phases. Integrated guide for fast contacting. They are exchangeable, permit modernisation and reliably prolong the service life of the overall system.