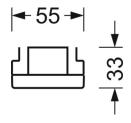

# **MECHANICS**

| Housing colour Dimensions (LxWxH/DxH) |                  | black RAL 9005                                     |  |
|---------------------------------------|------------------|----------------------------------------------------|--|
|                                       |                  | 1531mm x 55mm x 33mm                               |  |
| Weight (net)                          |                  | 1.9kg                                              |  |
| Type of insta                         | allation         | Mounting rail system installation, Light structure |  |
| Dimension                             | าร               |                                                    |  |
| L<br>B                                | 1531 mm<br>55 mm | Length<br>Width                                    |  |

Height

33 mm